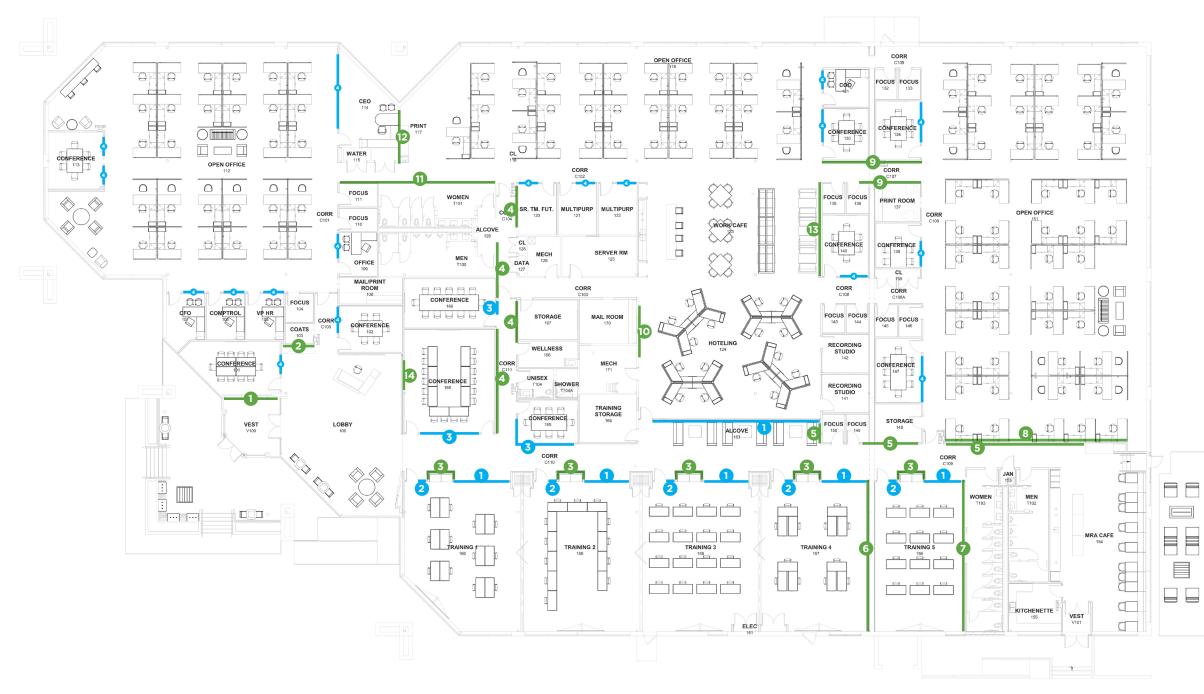

## **Preliminary Locations**

## Feature Destinations

- 1 Vestibule Welcome Wall
- 2 Mission Wall
- **3** Member Sponsored Training Room Entry
- 4 Centered (FACE Value)
- **5** Exceed Expectations
- 6 Thrive Large Training Room Wall
- Small Training Room Wall
- 8 Friendly (FACE Value)
- Engaged (FACE Value)
- 0 4 FACE Values
- ① Accountable (FACE Value)
- 12 Vision Wall
- Brand Art Wall
- Conference Room Logo for Interviews